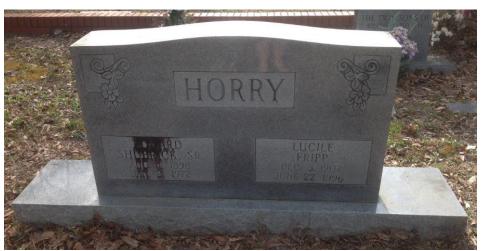

South Carolina, U.S., County Marriage Records, 1907-2000

- In 1940, Edward lived in Coosawhatchie, Jasper County, South Carolina, with his wife, and four sons. He was a plumber, worked for himself, owned his home valued at \$1,500, had worked 50 hours the previous week, 52 weeks the previous year, and had a 10th grade education. His wife was a high school graduate, and they lived two doors down from his mother, his sister, and two of his brothers.
- In 1950, Edward lived at South Carolina Highway 46, On Chelsea Club Road, Bluffton, Beaufort County, South Carolina, with his wife Lucile, three sons, Marion, Paul and William, son Edward, his wife, Albertus, their daughter, Dawn Yvette. He was an electrician and owned his own shop.
- Edward died on 2 January 1971, in Grahamville, Ridgeland, Jasper County, South Carolina, and is buried in the Grahamville Cemetery, in Ridgeland, Jasper County, South Carolina.

## Headstone photos for Edward Shubrick Horry, Sr, found on findagrave.com