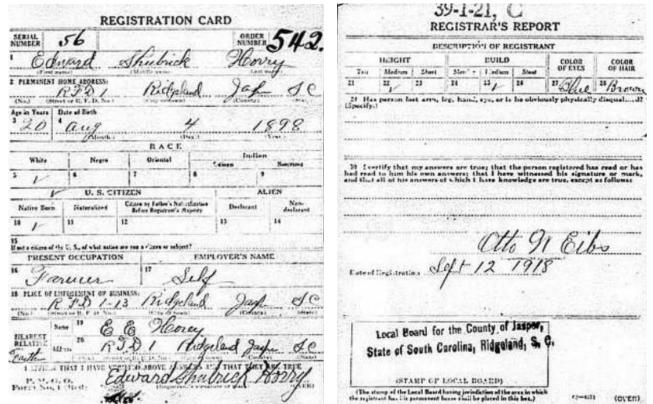

• In 1918, Edward registered for the World War I Draft. He lived at R.F.D. 1, Jasper County, South Carolina, and he was a farmer. His father, E. E. Horry, was listed as nearest relative. He had a medium build and height, with blue eyes, brown hair, and no physical restrictions.

U.S., World War I Draft Registration Cards, 1917-1918

• In 1920, Edward lived on "Left of Road Leading from Okeetee Club to Grahamville", Coosawhatchie, Jasper, South Carolina, with his Uncle John. He was a store salesman. John was a farmer and rented his farm. Both were able to read and write.