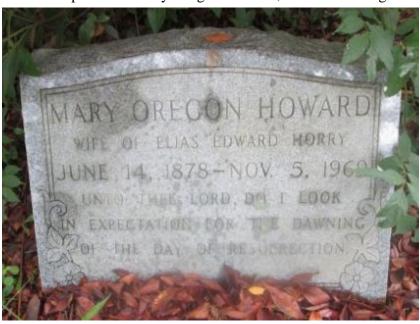

- Great-Grandfather Edward Shubrick Horry Sr. was born 4 August 1898, in Grahamville, Ridgeland, Jasper County, South Carolina, to Elias Edward Horry, Sr., and Mary Oregon Howard.
- In 1900, Edward lived on Wilmington Island, Militia District 5, Chatham County, Georgia, with his parents, sister Mary, and Uncle John. His father was a factory foreman. His uncle was a grocery salesman and owned his home outright. All adults were able to read and write.