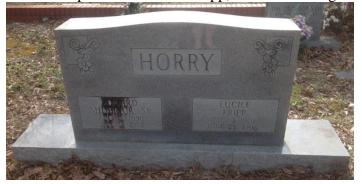

7 80 44 m | gaza South las         | South Car | South Can | Jes Fre Machen Rubber  |
| - Ingrion Of She    | me 16 8   | gas gelges South Car   | South Car | Sorth Car | Jos Franchabou at Some |
| - Lycile Waughter   |           | Ages ges les South Can | South Car | South Car | Bu none                |
| Dorethy Walghte     | 9 fe 8 0  | Yes of Both Car        | ageth Car | Agull Car | none !                 |

- Lucile married Edward Shubrick Horry, Sr., on 18 November 1926, in Jasper County, South Carolina. Her story matches her husband's until his death in 1972.
- Lucile died on 27 June 1996, in Ridgeland, Jasper County, South Carolina, and is buried in the Grahamville Cemetery, in Ridgeland, Jasper County, South Carolina.

Headstone photos for Lucile Fripp, found on findagrave.com





Obituary for Lucile Fripp, published in "The State", Columbia, Richland County, South Carolina, on 29 June 1996, found on newspapers.com

## **Lucille Horry**

RIDGELAND — Services for Lucile Fripp Horry, 88, will be held Sunday, 3:30 p.m. at the Holy Trinity Episcopal Church, with burial in Grahamville Cemetery. Visitation is from 6-8 tonight at Sauls Funeral Home.

Mrs. Horry died Thursday, June 27. Born in Bellinger Neck, she was a daughter of the late Marion Horry Fripp and Gwendolyn Mustard Fripp. She was the widow of Edward Shubrick Horry Sr.

Surviving are sons, Marion Horry of Bluffton, William Horry of Ridgeland, and Paul Horry of Okatie; 12 grandchildren and 20 great-grandchildren and six great great-grandchildren.





- 2<sup>nd</sup> Great-Grandfather Marion Horry Fripp, S